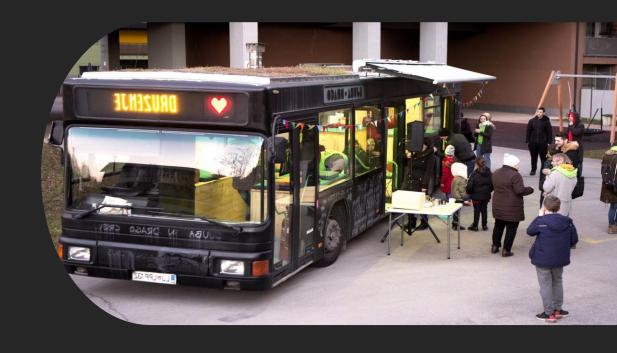

# NextGen Expiress

Joseph Mercieca | Mariah Hili | Sandie Falzon

(The Youth Bus)

## NextGen Express — The solution

It is a one-stop shop catered for youths.

Travels from one locality to another.

Will be operated by youth workers who will be recruited through calls issued though social media or Gov.

# Bus Operations

Opening hours would be:

Monday-Friday: 4pm-7pm

To collaborate with the locality's youth centres and local councils.