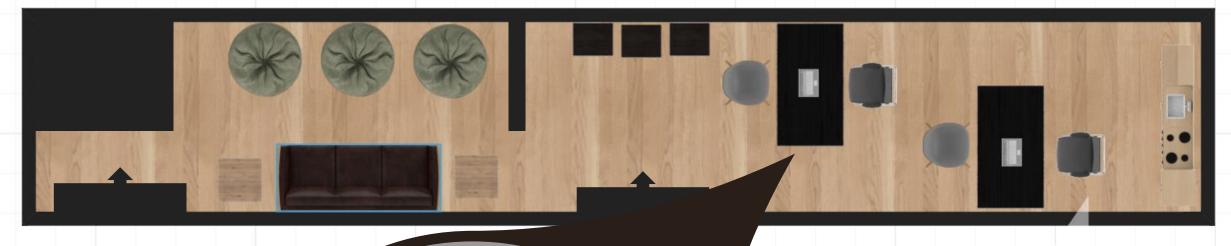

Layourt

The interior would include the following:

- Desks
- Chairs
- Bean Bags
- Shelves
- Kitchenette
- Sofa
- Television
- Laptops