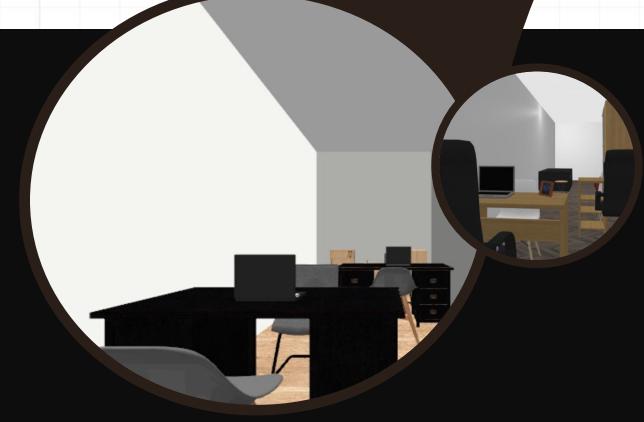

Layourt

The interior would include the following:

- Desks
- Chairs
- Bean Bags
- Shelves
- Kitchenette
- Sofa
- Television
- Laptops